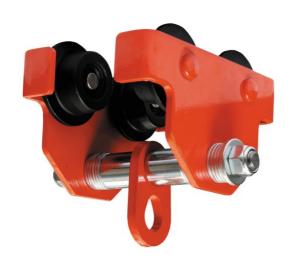

Anchor trolley ST 010 is designed as a portable anchor (attachment) point. It must be used with fall protection equipment. The trolley moves (drives) along a horizontal I-beam (rail). The rail must be fixed to a permanent structure. Anchor trolley ST 010 can be used with rails, 50 mm to 120 mm wide. The trolley provides protection for one person only.

## **PARAMETERS**

| Material                           | steel                     |
|------------------------------------|---------------------------|
| Finishing                          | galvanization, powdercoat |
| Dimensions                         | 195 x 176 x 212 mm        |
| Weight                             | 5.2 kg                    |
| Static strength                    | 12 kN                     |
| Bore diameter of the catch point Ø | 24 mm                     |